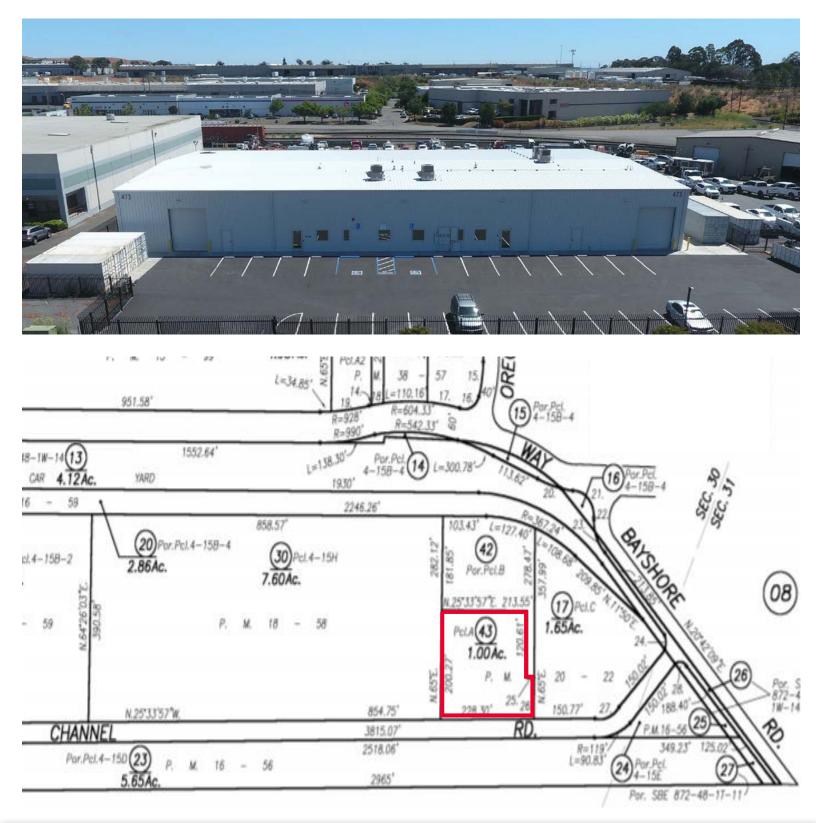

YARD FOR SALE OR LEASE

473 E CHANNEL ROAD BENICIA, CA

## **PROPERTY HIGHLIGHTS**

- » ±18,000 SF; Divisible to ±9,000 SF & Potential yard
- » Parcel Size: ±1.00 Acres (fully secured wrought iron fence)
- » Building Dimensions: ±100' D x ±180' W
- » Office: ±3,600 SF, brand new high end finishes (see plan)
- » Column Spacing: ±50' D x ±30' W
- » Power: ±800 Amps @ 120/280 volts
- » Clear Height: ±19' 21'
- » Two (2) Insulated 12' x 14' Grade-Level Doors(electric)
- » Sprinklered
- » Refurbished, Leveled, Coated Warehouse Floors
- » Insulated Roof with Brand New HVAC Units
- » Temperature Controlled Warehouse
- » APN: 0080-250-430
- » Built in 1981
- » Zoning: General Industrial
- » City of Benicia Green Zone Friendly



#### **FLOOR PLAN**



### **OFFICE FLOOR PLAN**



#### PARCEL MAP