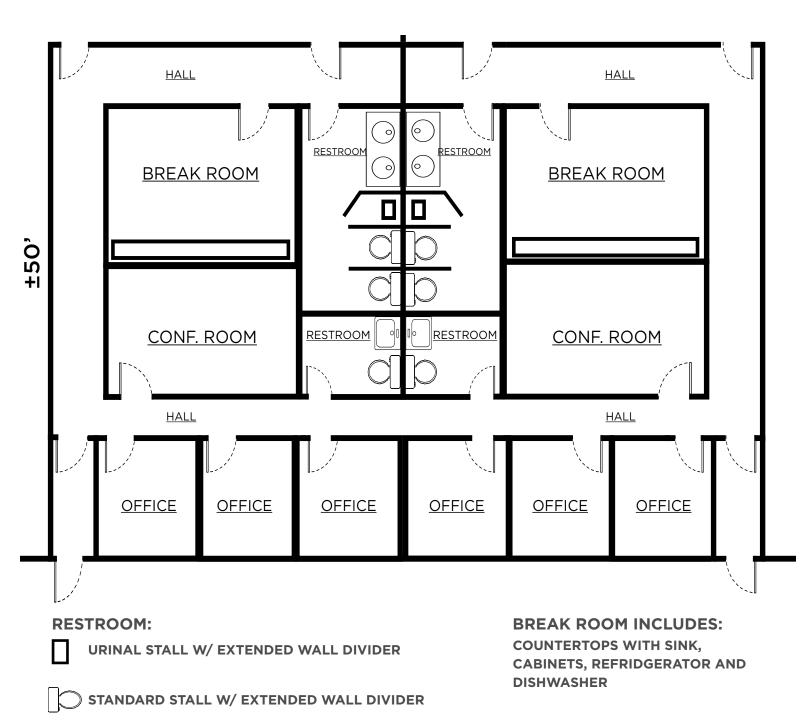

## **PROPERTY HIGHLIGHTS**

- » ±18,000 SF; Divisible to ±9,000 SF & Potential yard
- » Parcel Size: ±1.00 Acres (fully secured wrought iron fence)
- » Building Dimensions: ±100' D x ±180' W
- » Office: ±3,600 SF, brand new high end finishes (see plan)
- » Column Spacing: ±50' D x ±30' W
- » Power: ±800 Amps @ 120/280 volts
- » Clear Height: ±19' 21'
- » Two (2) Insulated 12' x 14' Grade-Level Doors(electric)
- » Sprinklered
- » Refurbished, Leveled, Coated Warehouse Floors
- » Insulated Roof with Brand New HVAC Units
- » Temperature Controlled Warehouse
- » APN: 0080-250-430
- » Built in 1981
- » Zoning: General Industrial
- » City of Benicia Green Zone Friendly

### **OFFICE FLOOR PLAN**