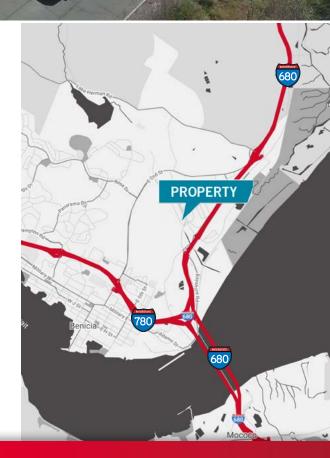

# FULLY RENOVATED AND SECURED ±18,000 SF FREESTANDING LIGHT INDUSTRIAL BLDG WITH YARD FOR SALE OR LEASE

473 E CHANNEL ROAD BENICIA, CA