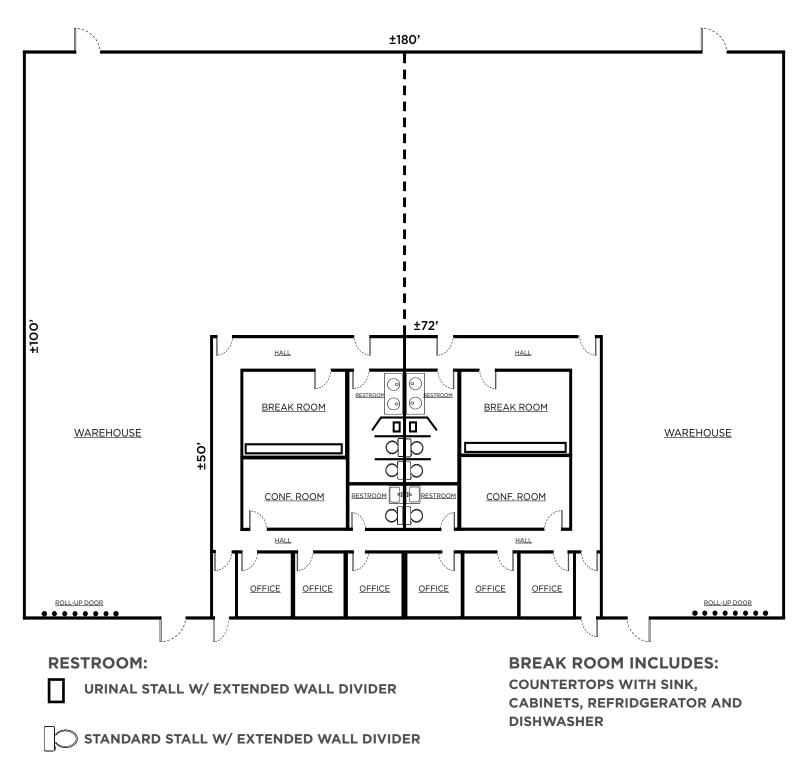

## **PROPERTY HIGHLIGHTS**

- » ±18,000 SF; Divisible to ±9,000 SF & Potential yard
- » Parcel Size: ±1.00 Acres (fully secured wrought iron fence)
- » Building Dimensions: ±100' D x ±180' W
- » Office: ±3,600 SF, brand new high end finishes (see plan)
- » Column Spacing: ±50' D x ±30' W
- » Power: ±800 Amps @ 120/280 volts
- » Clear Height: ±19' 21'
- » Two (2) Insulated 12' x 14' Grade-Level Doors(electric)
- » Sprinklered
- » Refurbished, Leveled, Coated Warehouse Floors
- » Insulated Roof with Brand New HVAC Units
- » Temperature Controlled Warehouse
- » APN: 0080-250-430
- » Built in 1981
- » Zoning: General Industrial
- » City of Benicia Green Zone Friendly

#### **FLOOR PLAN**